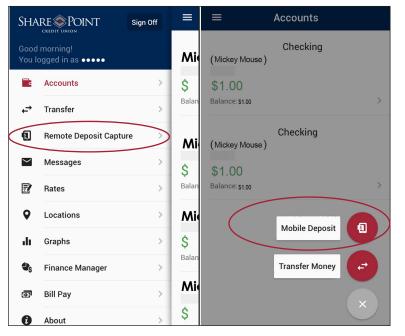

## **Remote Deposit Capture (RDC)** 5 Easy Steps To Deposit A Check

 Login to Mobile Banking App. and select "Remote Deposit Capture." OR, choose "Mobile Deposit" from your Widgets Menu.

3) Take a picture of the front and back of the check. Back of check must be endorsed with: "SharePoint RDC Deposit Only"

4) Confirm the information is correct. Select "Confirm."

2) Select an Account and enter in dollar amount of the check.

| $\equiv$ Mobile Deposit ?                                                                                                                        |                                                                                          |
|--------------------------------------------------------------------------------------------------------------------------------------------------|------------------------------------------------------------------------------------------|
| New                                                                                                                                              | History                                                                                  |
| Choose Account                                                                                                                                   | >                                                                                        |
| Amount                                                                                                                                           |                                                                                          |
| Check Front                                                                                                                                      | Check Back                                                                               |
| Remote Deposit Capture (F<br>SharePoint Checking accor<br>week. If you wish to make I<br>apply for this service on ou<br>www.sharepointcu.com/rd | untholders up to \$1500 per<br>larger deposits, please<br>ur website at: <u>https://</u> |
| Submit                                                                                                                                           |                                                                                          |