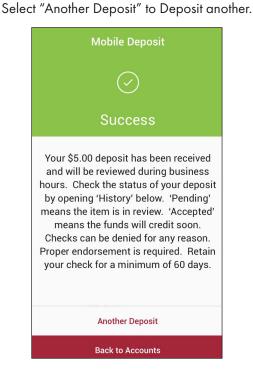

|
| Check Front                                                                                                                                      | Check Back                                                                               |
| Remote Deposit Capture (F<br>SharePoint Checking accor<br>week. If you wish to make I<br>apply for this service on ou<br>www.sharepointcu.com/rd | untholders up to \$1500 per<br>larger deposits, please<br>ur website at: <u>https://</u> |
| Submit                                                                                                                                           |                                                                                          |

5) Deposit Successful. Select "Back to Accounts." to Finish.



## Quick Reference Notes:

Deposit checks only made payable to account holder in U.S. dollars and drawn on a financial institution located in the U.S. Check must be properly endorsed with "SharePoint RDC Deposit Only" above your signature. RDC Deposits will be held in your account for review. Deposits made by 3:30 P.M. (CST) will have the funds be available within the next 2 business days. Apply online at www.sharepointcu.com/rdc for larger deposits. Retain your check for a minimum of 60 days. To use RDC, you must be enrolled in Internet Banking and have downloaded SharePoint's Mobile Banking App.