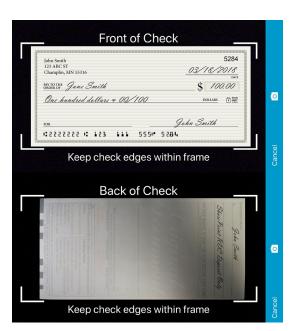

## **Remote Deposit Capture (RDC)** 5 Easy Steps To Deposit A Check

 Login to Mobile Banking App. and select "Remote Deposit Capture." OR, choose "Mobile Deposit" from your Widgets Menu.

3) Take a picture of the front and back of the check. Back of check must be endorsed with: "SharePoint RDC Deposit Only"