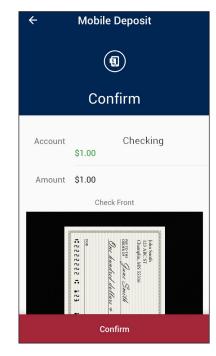

4) Confirm the information is correct. Select "Confirm."

2) Select an Account and enter in dollar amount of the check.

| $\equiv$ Mobile Deposit ?                                                                                                                        |                                                                                          |
|--------------------------------------------------------------------------------------------------------------------------------------------------|------------------------------------------------------------------------------------------|
| New                                                                                                                                              | History                                                                                  |
| Choose Account                                                                                                                                   | >                                                                                        |
| Amount                                                                                                                                           |                                                                                          |
| Check Front                                                                                                                                      | Check Back                                                                               |
| Remote Deposit Capture (F<br>SharePoint Checking accor<br>week. If you wish to make I<br>apply for this service on ou<br>www.sharepointcu.com/rd | untholders up to \$1500 per<br>larger deposits, please<br>ur website at: <u>https://</u> |
| Submit                                                                                                                                           |                                                                                          |